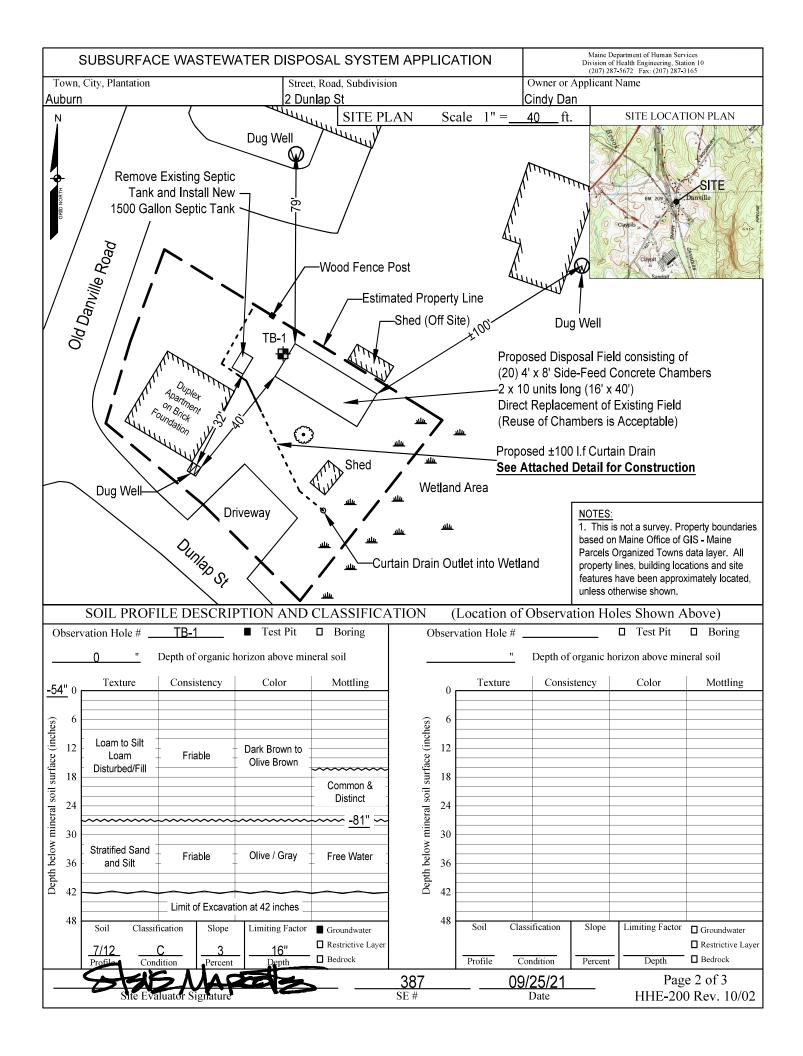

#### Maine Department of Human Services SUBSURFACE WASTEWATER DISPOSAL SYSTEM APPLICATION Division of Health Engineering, 10 SHS (207) 287-5672 Fax: (207) 287-3165 >> CAUTION: LPI APPROVAL REQUIRED << City, Town, or Plantation Auburn Town/City Permit # Street or Road Date Permit Issued \_\_\_ Double Fee Charged 2 Dunlap St Subdivision, Lot # Local Plumbing Inspector Signature //OWNER/APPLICANT INFORMATION/ ☐ Owner ☐ Town Owner The Subsurface Wastewater Disposal System shall not be installed until a Dan. Cindv □ Applicant Permit is issued by the Local Plumbing Inspector. This Permit shall Mailing Address of authorize the owner or installer to install the disposal system in accordance Owner/Applicant with this application and the Maine Subsurface Wastewater Disposal Rules. Municipal Tax Map # Daytime Tel. # Lot# 207-576-1615 OWNER OR APPLICANT STATEMENT CAUTION: INSPECTION REQUIRED I have inspected the installation authorized above and found it to be in compliance state and acknowledge that the information submitted is correct to the best of my knowledge and understand that any falsification is reason for the Department and/or Local Plumbing Inspector to deny a Permit. with the Subsurface Wastewater Disposal Rules Application. (1st) date approved Local Plumbing Inspector Signature (2nd) date approved PÉRMIT INFORMATION THIS APPLICATION REQUIRES **DISPOSAL SYSTEM COMPONENTS** ■ 1. Complete Non-engineered System □ 1. First Time System □ 1. No Rule Variance □ 2. Primitive System (graywater & alt. toilet) ■ 2. Replacement System □ 2. First Time System Variance 3. Alternative Toilet, specify: □ a. Local Plumbing Inspector Approval □ b. State & Local Plumbing Inspector Type replaced: Concrete Chamber ☐ 4. Non-engineered Treatment Tank (only) Year installed: C. 1980 ☐ 5. Holding Tank, \_\_\_\_\_gallons ■ 3. Replacement System Variance ☐ 6. Non-engineered Disposal Field (only) ☐ 3. Expanded System □ a. Local Plumbing Inspector Approval■ b. State & Local Plumbing Inspector ☐ a. <25% Expansion ☐ 7. Separated Laundry System ☐ 8. Complete Engineered System (2000 gpd or more) ☐ b. >= 25% Expansion ☐ 4. Minimum Lot Size Variance □ 9. Engineered Treatment Tank (only) ☐ 4. Experimental System ☐ 5. Seasonal Conversion Permit □ 10. Engineered Disposal Field (only) ☐ 5. Seasonal Conversion □ 11. Pre-treatment, specify: DISPOSAL SYSTEM TO SERVE SIZE OF PROPERTY ☐ 12. Miscellaneous Components ☐ 1. Single Family Dwelling Unit, No. of Bedrooms: \_ SQ FT. ±0.26 TYPE OF WATER SUPPLY ☐ 2. Multiple Family Dwelling, No. of Units: ACRES ■ 3. Other: Duplex (2) 2-Bedroom Apartments □ 1. Drilled Well ■ 2. Dug Well □ 3. Private SHORELAND ZONING (specify) ☐ 4. Public ☐ 5. Other ☐ Yes ■ No Current Use ☐ Seasonal ■ Year Round ☐ Undeveloped DESIGN DÉTAILS (SYSTÉM LAYOUT SHOWN ON PAGE 3) DISPOSAL FIELD TYPE & SIZE GARBAGE DISPOSAL UNIT ☐ 1 Stone Bed ☐ 2 Stone Trench ■ 1 No □ 2 Yes □ 3 Maybe ■ 1. Concrete 360 gallons per day ■ 3. Proprietary Device If Yes or Maybe, specify one below: a. Regular BASED ON: ■ a. cluster array □ c. Linear ■ b. Low Profile □ a. multi-compartment tank ■ 1. Table 4A (dwelling unit(s)) ■ b. regular load □ d. H-20 load □ 2. Plastic ☐ b. \_\_\_\_ tanks in series ☐ 2. Table 4C (other facilities) ☐ 4. Other: ☐ 3. Other: ☐ c. increase in tank capacity SHOW CALCULATIONS — for other facilities-1280 1,500 GAL CAPACITY: sq. ft. lin. ft. ☐ d. Filter on Tank Outlet EFFLUENT/EJECTOR PUMP SOIL DATA DISPOSAL FIELD SIZING PROFILE CONDITION 1. Not Required □ 3. Section 4G (meter readings) ■ 1. Medium---2.6 sq. ft. / gpd ATTACH WATER METER DATA □ 2. May Be Required LATITUDE AND LONGITUDE ■ 2. Medium---Large 3.3 sq. f.t / gpd at Observation Hole #\_\_TP-1\_ □ 3. Required at center of disposal area ☐ 3. Large---4.1 sq. ft. / gpd Depth 16" " d N44 1 Specify only for engineered systems: of Most Limiting Soil Factor Lon. W70 ☐ 4. Extra Large---5.0 sq. ft. / gpd if g.p.s. state margin of error DOSE: Groundwater gallons ////////SÍTÉ ÉVÁLÚÁTÓR STÁTÉMENT/////// (date) I completed a site evaluation on this property and state that the data reported are accurate and that the propeerd system is in compliance w<u>ith the Stat</u>e of Maine Subsurface Wastewater Disposal Rules (10-144A CMR 241). 387 09/25/21 SF# Stephen B. Marcotte (207) 939-2600 stephen,marcotte@gmail.com Site Evaluator Name Printed Email Address Telephone Number

Designed with SeptiCAD v5 Note: Changes to or deviations from the design should be confirmed with the Site Evaluator.

Page 1 of 3 HHE-200 Rev. 08/2011