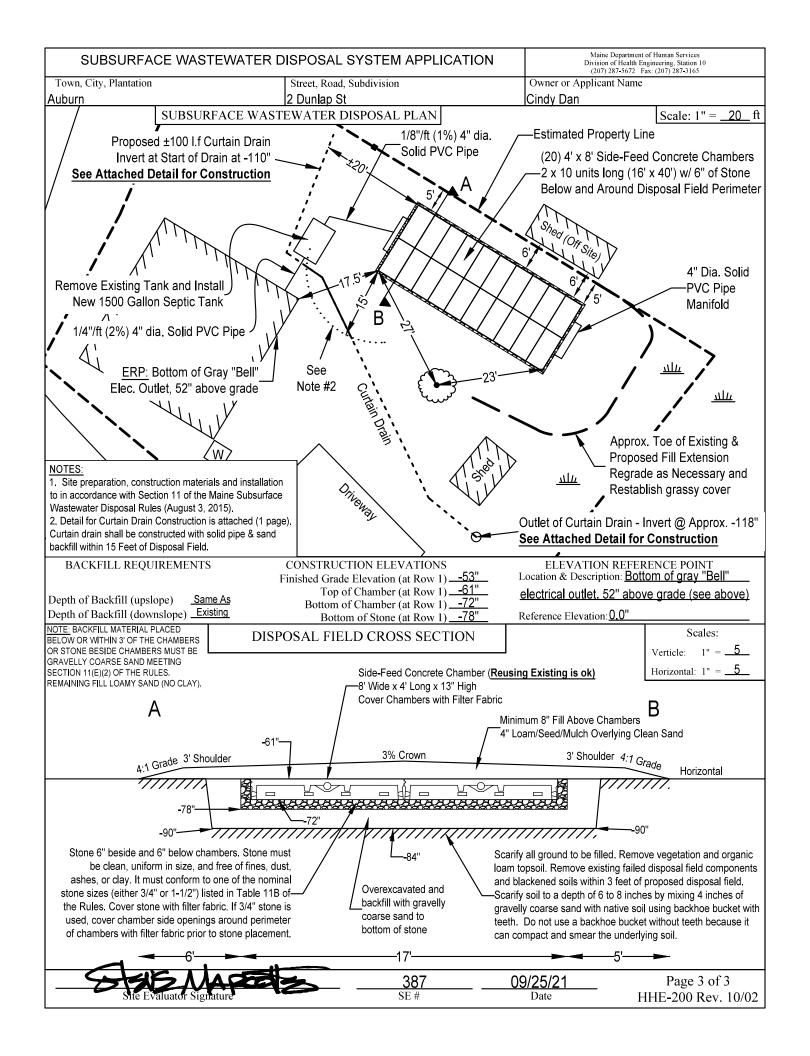

#### Maine Department of Human Services SUBSURFACE WASTEWATER DISPOSAL SYSTEM APPLICATION Division of Health Engineering, 10 SHS (207) 287-5672 Fax: (207) 287-3165 >> CAUTION: LPI APPROVAL REQUIRED << City, Town, or Plantation Auburn Town/City Permit # Street or Road Date Permit Issued \_\_\_ Double Fee Charged 2 Dunlap St Subdivision, Lot # Local Plumbing Inspector Signature //OWNER/APPLICANT INFORMATION/ ☐ Owner ☐ Town Owner The Subsurface Wastewater Disposal System shall not be installed until a Dan. Cindv □ Applicant Permit is issued by the Local Plumbing Inspector. This Permit shall Mailing Address of authorize the owner or installer to install the disposal system in accordance Owner/Applicant with this application and the Maine Subsurface Wastewater Disposal Rules. Municipal Tax Map # Daytime Tel. # Lot# 207-576-1615 OWNER OR APPLICANT STATEMENT CAUTION: INSPECTION REQUIRED I have inspected the installation authorized above and found it to be in compliance state and acknowledge that the information submitted is correct to the best of my knowledge and understand that any falsification is reason for the Department and/or Local Plumbing Inspector to deny a Permit. with the Subsurface Wastewater Disposal Rules Application. (1st) date approved Local Plumbing Inspector Signature (2nd) date approved PÉRMIT INFORMATION THIS APPLICATION REQUIRES **DISPOSAL SYSTEM COMPONENTS** ■ 1. Complete Non-engineered System □ 1. First Time System □ 1. No Rule Variance □ 2. Primitive System (graywater & alt. toilet) ■ 2. Replacement System □ 2. First Time System Variance 3. Alternative Toilet, specify: □ a. Local Plumbing Inspector Approval □ b. State & Local Plumbing Inspector Type replaced: Concrete Chamber ☐ 4. Non-engineered Treatment Tank (only) Year installed: C. 1980 ☐ 5. Holding Tank, \_\_\_\_\_gallons ■ 3. Replacement System Variance ☐ 6. Non-engineered Disposal Field (only) ☐ 3. Expanded System □ a. Local Plumbing Inspector Approval■ b. State & Local Plumbing Inspector ☐ a. <25% Expansion ☐ 7. Separated Laundry System ☐ 8. Complete Engineered System (2000 gpd or more) ☐ b. >= 25% Expansion ☐ 4. Minimum Lot Size Variance □ 9. Engineered Treatment Tank (only) ☐ 4. Experimental System ☐ 5. Seasonal Conversion Permit □ 10. Engineered Disposal Field (only) ☐ 5. Seasonal Conversion □ 11. Pre-treatment, specify: DISPOSAL SYSTEM TO SERVE SIZE OF PROPERTY ☐ 12. Miscellaneous Components ☐ 1. Single Family Dwelling Unit, No. of Bedrooms: \_ SQ FT. ±0.26 TYPE OF WATER SUPPLY ☐ 2. Multiple Family Dwelling, No. of Units: ACRES ■ 3. Other: Duplex (2) 2-Bedroom Apartments □ 1. Drilled Well ■ 2. Dug Well □ 3. Private SHORELAND ZONING (specify) ☐ 4. Public ☐ 5. Other ☐ Yes ■ No Current Use ☐ Seasonal ■ Year Round ☐ Undeveloped DESIGN DÉTAILS (SYSTÉM LAYOUT SHOWN ON PAGE 3) DISPOSAL FIELD TYPE & SIZE GARBAGE DISPOSAL UNIT ☐ 1 Stone Bed ☐ 2 Stone Trench ■ 1 No □ 2 Yes □ 3 Maybe ■ 1. Concrete 360 gallons per day ■ 3. Proprietary Device If Yes or Maybe, specify one below: a. Regular BASED ON: ■ a. cluster array □ c. Linear ■ b. Low Profile □ a. multi-compartment tank ■ 1. Table 4A (dwelling unit(s)) ■ b. regular load □ d. H-20 load □ 2. Plastic ☐ b. \_\_\_\_ tanks in series ☐ 2. Table 4C (other facilities) ☐ 4. Other: ☐ 3. Other: ☐ c. increase in tank capacity SHOW CALCULATIONS — for other facilities-1280 1,500 GAL CAPACITY: sq. ft. lin. ft. ☐ d. Filter on Tank Outlet EFFLUENT/EJECTOR PUMP SOIL DATA DISPOSAL FIELD SIZING PROFILE CONDITION 1. Not Required □ 3. Section 4G (meter readings) ■ 1. Medium---2.6 sq. ft. / gpd ATTACH WATER METER DATA □ 2. May Be Required LATITUDE AND LONGITUDE ■ 2. Medium---Large 3.3 sq. f.t / gpd at Observation Hole #\_\_TP-1\_ □ 3. Required at center of disposal area ☐ 3. Large---4.1 sq. ft. / gpd Depth 16" " d N44 1 Specify only for engineered systems: of Most Limiting Soil Factor Lon. W70 ☐ 4. Extra Large---5.0 sq. ft. / gpd if g.p.s. state margin of error DOSE: Groundwater gallons ////////SÍTÉ ÉVÁLÚÁTÓR STÁTÉMENT/////// (date) I completed a site evaluation on this property and state that the data reported are accurate and that the propeerd system is in compliance w<u>ith the Stat</u>e of Maine Subsurface Wastewater Disposal Rules (10-144A CMR 241). 387 09/25/21 SF# Stephen B. Marcotte (207) 939-2600 stephen,marcotte@gmail.com Site Evaluator Name Printed Email Address Telephone Number

Designed with SeptiCAD v5 Note: Changes to or deviations from the design should be confirmed with the Site Evaluator.

Page 1 of 3 HHE-200 Rev. 08/2011