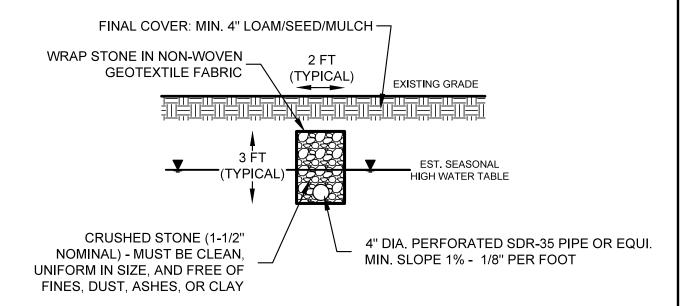

# **CURTAIN DRAIN DETAIL**

## **GENERAL CONSTRUCTION NOTES**

- 1. <u>SETBACKS:</u> TO PREVENT UNDER-DRAINING OF THE DISPOSAL FIELD, THE MINIMUM SETBACK DISTANCES BETWEEN THE CURTAIN DRAIN AND THE DISPOSAL FIELD SHALL BE MET:
  - (A) SETBACK UPSLOPE: MIN. 10 FT SETBACK UP-SLOPE FROM THE UP-SLOPE EDGE OF A DISPOSAL FIELD.
  - (B) SETBACK CROSS-SLOPE: MIN. 15 FT SETBACK FROM ENDS/SIDES OF A DISPOSAL FIELD.
  - (C) DRAIN SECTIONS WITHIN SETBACKS: SOLID SECTIONS OF 4" PIPE BEDDED IN SAND (AS OPPOSED TO PERFORATED PIPE AND STONE) MAY BE USED FOR AREAS ALONG THE CURTAIN DRAIN THAT DO NOT MEET THE MINIMUM SETBACKS.
- 2. FREE-FLOWING OUTLETS: FREE-FLOWING OUTLETS MUST BE PROVIDED DOWN-SLOPE OF THE CURTAIN DRAIN EXTENSIONS. OUTLETS MAY EMPTY INTO A DRAINAGE SWALE DISCHARGING TO A SURFACE WATER BODY, A GROUNDWATER RECHARGE BASIN, OR A GRAVEL BED. OUTLETS MUST BE DESIGNED, INSTALLED, LOCATED, AND MAINTAINED IN A MANNER THAT DOES NOT CAUSE SOIL EROSION, SURFACE FLOODING, OR DAMAGE TO ADJACENT PROPERTIES, DOES NOT CREATE A PUBLIC NUISANCE, AND DOES NOT VIOLATE ANY APPLICABLE FEDERAL, STATE, OR LOCAL LAWS OR REGULATIONS
- 3. RODENT CONTROL: ADEQUATE MEASURES MUST BE TAKEN TO PROTECT EACH OUTLET FROM THE ENTRY OF RODENTS OR OTHER SMALL ANIMALS.

| REPLACEMENT SEPTIC SYSTEM DESIGN  JN: 21038 | MARCOTTE<br>ENVIRONMENTAL    | CURTAIN DRAIN DETAIL | BY: SBM DATE: 9/25/2021 | NOT TO SCALE |
|---------------------------------------------|------------------------------|----------------------|-------------------------|--------------|
|                                             | 28 Lindan Lane - Gray, Maine |                      | JN: 21038<br>SCALE:     | NOT TO SCALE |